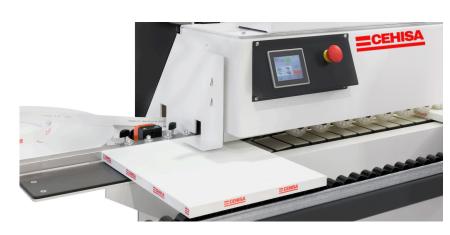

#### **FEATURING**

Pre-milling station w/ DIA tool

Buffing station

Glue pot

Control Panel Touchscreen 3,5" Industrial PLC

Extendable roller support

function group

**HF** Motors

Pressure Rollers New T-4X multi- Glue Scraper station w/ floating blades

Centralized dust collection

□□≡ =: 2130mm

NEW!

**PATENTED** CEHISA **TECHNOLOGY** 

**T-4X** 

Multi-function station with patented technology performing end trim, vertical rounding and flat or radius T&B trimming