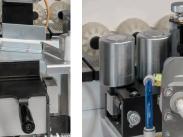

Pressure Rollers New T-4X multi- Glue Scraper station w/ floating blades

Centralized dust collection

□□≡ =: 2130mm

NEW!

**PATENTED** CEHISA **TECHNOLOGY** 

**T-4X** 

Multi-function station with patented technology performing end trim, vertical rounding and flat or radius T&B trimming