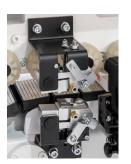

Pressure Rollers New T-4X multi- Glue Scraper station w/ floating blades

Centralized dust collection

□□≡ =: 2130mm

NEW!

**PATENTED** CEHISA **TECHNOLOGY** 

**T-4X** 

Multi-function station with patented technology performing end trim, vertical rounding and flat or radius T&B trimming