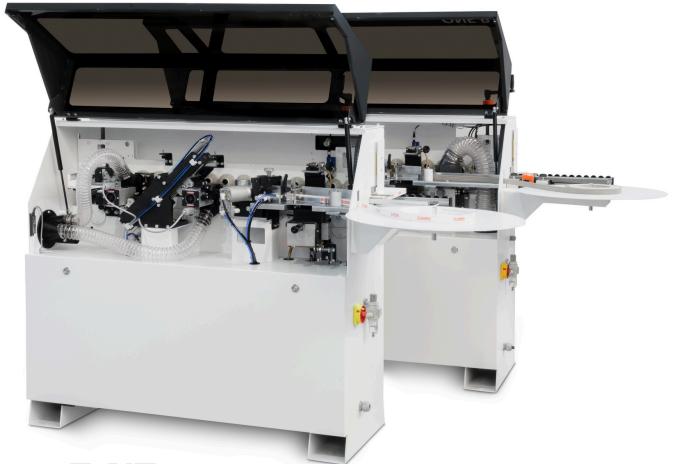

,4-2 mm

#### **PANEL**

Thickness, min-max Length, min-max Width min-max Working speed m/min

10 - 45 mm 200- unlimited mm 120 - unlimited mm 6,5

#### **FEATURING**



Pre-milling station w/ DIA tool



Buffing station



Glue pot



Control Panel Touchscreen 3,5" Industrial PLC





Extendable roller support



function group



**HF** Motors



Pressure Rollers New T-4X multi- Glue Scraper station w/ floating blades



Centralized dust collection





□□≡ =: 2130mm



NEW!

**PATENTED** CEHISA **TECHNOLOGY** 

**T-4X** 

Multi-function station with patented technology performing end trim, vertical rounding and flat or radius T&B trimming

DISCOVER OUR RANGE OF SOLUTIONS:



#Wearetech

FOLLOW US:



f cehisamachinery in cehisa-group







# □□≡ SERIES

### BIG IDEAS FIT EVERYWHERE





DISCOVER OUR RANGE OF SOLUTIONS:



#Wearetech





Industrial PLC w/ 3,5" touchscreen Control panel



HF motors



Centralized top pressure beam w/ double wheel row



Solid monoblock structure



Centralized dust collection



Handy regulation of the pressure beam

www.cehisa.es | sales@cehisa.es



Industrial drag chain

#### FOLLOW US: