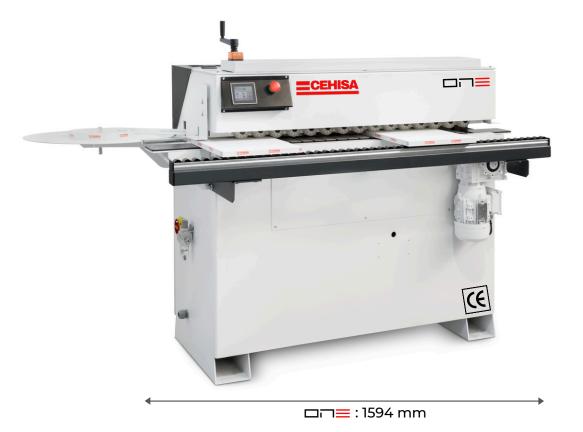

## □□≡ SERIES BIG IDEAS FIT EVERYWHERE

**CEHISA** 

SINGLE PHASE AVAILABLE

Pressure Rollers New T-4X multi- Glue Scraper station w/ floating blades

Centralized dust collection

□□≡ =: 2130mm

NEW!

**PATENTED** CEHISA **TECHNOLOGY** 

**T-4X** 

Multi-function station with patented technology performing end trim, vertical rounding and flat or radius T&B trimming