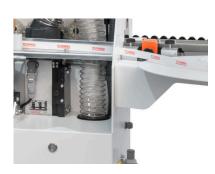

#### **FEATURING**

Pre-milling station w/ DIA tool

Buffing station

Glue pot

Control Panel Touchscreen 3,5" Industrial PLC

Extendable roller support

function group

**HF** Motors

Pressure Rollers New T-4X multi- Glue Scraper station w/ floating blades

Centralized dust collection

□□≡ =: 2130mm

NEW!

**PATENTED** CEHISA **TECHNOLOGY** 

**T-4X** 

Multi-function station with patented technology performing end trim, vertical rounding and flat or radius T&B trimming