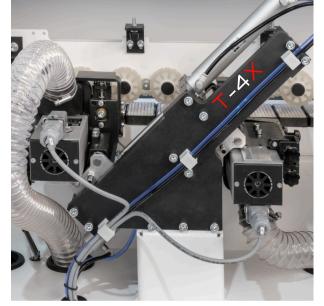

Pressure Rollers New T-4X multi- Glue Scraper station w/ floating blades

Centralized dust collection

□□≡ =: 2130mm

NEW!

**PATENTED** CEHISA **TECHNOLOGY** 

**T-4X** 

Multi-function station with patented technology performing end trim, vertical rounding and flat or radius T&B trimming