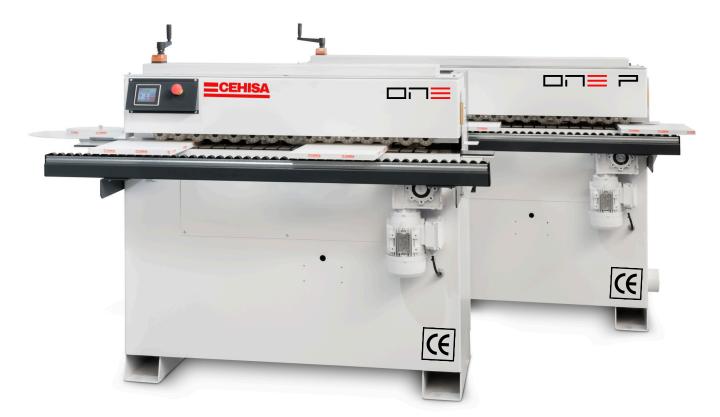

# □□≡ SERIES

### BIG IDEAS FIT EVERYWHERE

DISCOVER OUR RANGE OF SOLUTIONS:

#Wearetech

Industrial PLC w/ 3,5" touchscreen Control panel

HF motors

Centralized top pressure beam w/ double wheel row

Solid monoblock structure