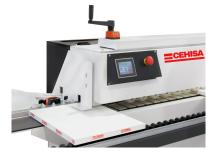

#### **FEATURING**

Pre-milling station w/ DIA tool

Buffing station

Glue pot

Control Panel Touchscreen 3,5" Industrial PLC

Extendable roller support

function group

**HF** Motors

### BIG IDEAS FIT EVERYWHERE

DISCOVER OUR RANGE OF SOLUTIONS:

#Wearetech

Industrial PLC w/ 3,5" touchscreen Control panel

HF motors

Centralized top pressure beam w/ double wheel row

Solid monoblock structure